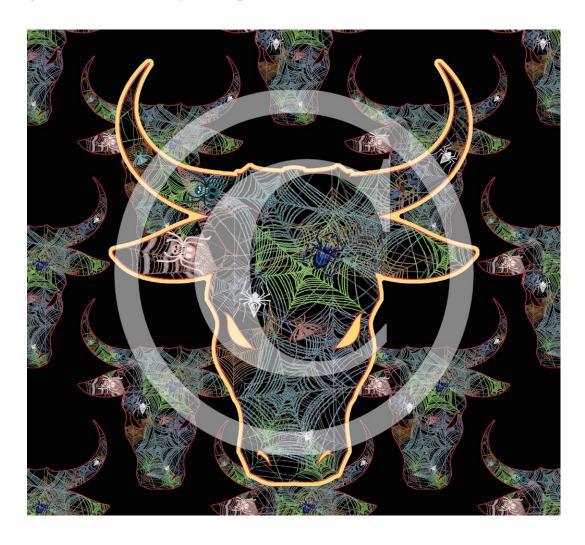

#### Folder in your Inventory.

Additional information at <a href="http://thunderchild.net">http://thunderchild.net</a>.

INFORMATION

A silhouette of the Head filled with spider webs and spiders. Each spider and web are hand drawn and then digitized. The head silhouette is used to layout the webs and spiders separately for each group of heads This is a repeating pattern with single large image in front of multiple copes in the background with color modifications on some.

Each group has a set of backgrounds, generally a transparent, black and gray. One or more repeating pattern layouts are available. The full selections of available textures are in-world at the Milda Region location. Set-1 contains the repeating pattern with a single head in the middle and quarters in each corner.